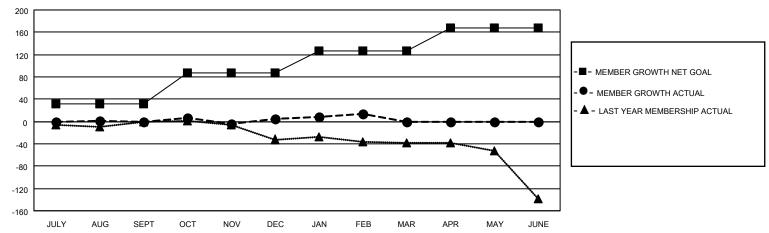

## MONTHLY MEMBERSHIP PROGRESS REPORT

LOCATION HAWAII District 50 Results as of: 2/28/2021

| Clubs         |               |             |               | Members               |                        |                         |                                                    |  |
|---------------|---------------|-------------|---------------|-----------------------|------------------------|-------------------------|----------------------------------------------------|--|
|               | RESULTS FOR   | R 2020-2021 |               | RESULTS FOR 2020-2021 |                        |                         |                                                    |  |
| QUARTER       | NEW CLUB GOAL | NEW CLUBS   | DROPPED CLUBS | QUARTER MEMB          | BER GROWTH NET<br>GOAL | MEMBER GROWTH<br>ACTUAL | DROPPED<br>MEMBERS ACTUAL<br>(including transfers) |  |
| JULY/AUG/SEPT | 0             | 0           | 0             | JULY/AUG/SEPT         | 32                     | 42                      | 34                                                 |  |
| OCT/NOV/DEC   | 0             | 0           | 0             | OCT/NOV/DEC           | 55                     | 71                      | 54                                                 |  |
| JAN/FEB/MAR   | 1             | 0           | 1             | JAN/FEB/MAR           | 40                     | 34                      | 20                                                 |  |
| APR/MAY/JUNE  | 1             | 0           | 0             | APR/MAY/JUNE          | 40                     | 0                       | 0                                                  |  |

## GOALS AND ACTUAL MEMBERS CUMULATIVE

| DROPPED CLUBS: 1          |     | 29 CLUBS OF 59 ADDED 1 OR MORE<br>NEW MEMBERS | GENDER DISTRIBUTION  MALE 872 (56.62%) |              |     |
|---------------------------|-----|-----------------------------------------------|----------------------------------------|--------------|-----|
| DROPPED MEMBERS           |     |                                               | FEMALE                                 | 668 (43.38%) |     |
| DECEASED                  | 10  | CLICK HERE FOR CUMULATIVE                     | TOTAL FAMILY UNIT MEMBERS              |              | 254 |
| CLUB CANCELLED 5 OTHER 93 |     | MEMBERSHIP DATA                               | FAMILY MEMBERS PAYING HALF             |              | 101 |
|                           |     |                                               |                                        |              | 134 |
| TOTAL                     | 108 |                                               |                                        |              |     |