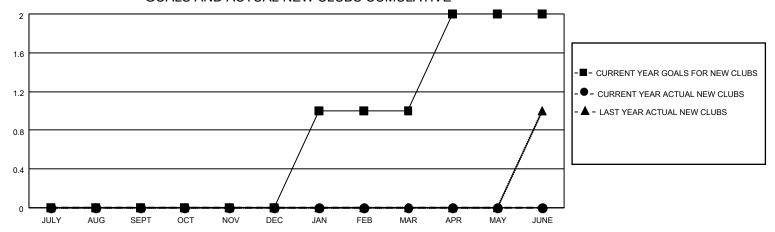

## MONTHLY MEMBERSHIP PROGRESS REPORT

LOCATION HAWAII District 50 Results as of: 2/28/2021

| Clubs         |               |             |               | Members               |                        |                         |                                                    |  |
|---------------|---------------|-------------|---------------|-----------------------|------------------------|-------------------------|----------------------------------------------------|--|
|               | RESULTS FOR   | R 2020-2021 |               | RESULTS FOR 2020-2021 |                        |                         |                                                    |  |
| QUARTER       | NEW CLUB GOAL | NEW CLUBS   | DROPPED CLUBS | QUARTER MEMB          | BER GROWTH NET<br>GOAL | MEMBER GROWTH<br>ACTUAL | DROPPED<br>MEMBERS ACTUAL<br>(including transfers) |  |
| JULY/AUG/SEPT | 0             | 0           | 0             | JULY/AUG/SEPT         | 32                     | 42                      | 34                                                 |  |
| OCT/NOV/DEC   | 0             | 0           | 0             | OCT/NOV/DEC           | 55                     | 71                      | 54                                                 |  |
| JAN/FEB/MAR   | 1             | 0           | 1             | JAN/FEB/MAR           | 40                     | 34                      | 20                                                 |  |
| APR/MAY/JUNE  | 1             | 0           | 0             | APR/MAY/JUNE          | 40                     | 0                       | 0                                                  |  |

## GOALS AND ACTUAL NEW CLUBS CUMULATIVE